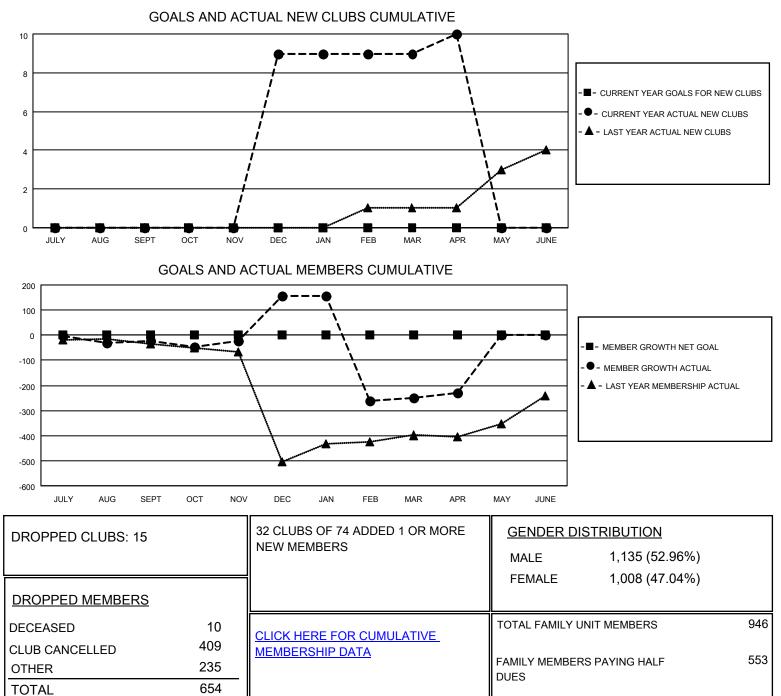

## LOCATION PHILIPPINES

District 301 E

Results as of: 4/30/2021

| Clubs                 |               |           |               | Members               |                        |                         |                                                    |
|-----------------------|---------------|-----------|---------------|-----------------------|------------------------|-------------------------|----------------------------------------------------|
| RESULTS FOR 2020-2021 |               |           |               | RESULTS FOR 2020-2021 |                        |                         |                                                    |
| QUARTER               | NEW CLUB GOAL | NEW CLUBS | DROPPED CLUBS | QUARTER               | BER GROWTH NET<br>GOAL | MEMBER GROWTH<br>ACTUAL | DROPPED<br>MEMBERS ACTUAL<br>(including transfers) |
| JULY/AUG/SEPT         | 0             | 0         | 0             | JULY/AUG/SEPT         | 0                      | 37                      | 59                                                 |
| OCT/NOV/DEC           | 0             | 9         | 0             | OCT/NOV/DEC           | 0                      | 331                     | 149                                                |
| JAN/FEB/MAR           | 0             | 0         | 15            | JAN/FEB/MAR           | 0                      | 29                      | 435                                                |
| APR/MAY/JUNE          | 0             | 1         | 0             | APR/MAY/JUNE          | 0                      | 30                      | 11                                                 |